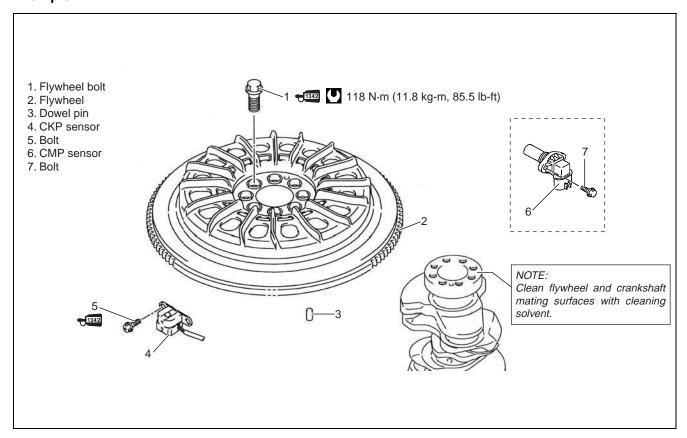

## COMPONENT PARTS AND IMPORTANT ITEM ILLUSTRATIONS

Under the name of each system or unit, an exploded view is provided with work instructions and other service information such as the tightening torque, lubrication and locking agent points.

## Example: